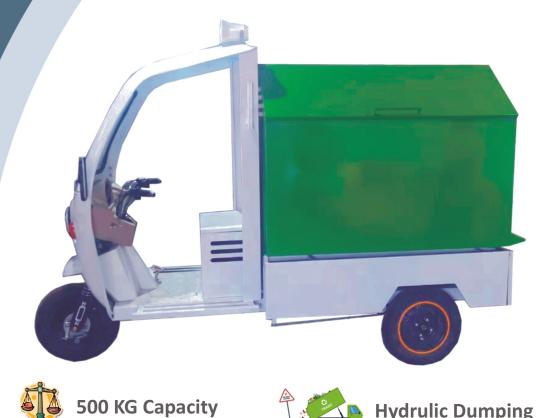

## Clean & Green Village (Theme 5)

Under this campaign solid waste planning is essential to keep every village green & clean. For that, every Gram Panchayat needs to get a Garbage Vehicle for proper transportation of waste. We bring to you a perfect electric garbage vehicle with best quality steel used. Excellent design! & anti-rust painting. It also has 2 types of models that use lead acid batteries and lithium ion batteries. You can take this according to your needs and budget.

## **Especially in this Garbage Vehicle**

Mileage 80 Km. to 140 Km.

Speed 25-30 km/hr.

Charging Time 6 to 7 Hours (auto cut)(app notification)

**CCTV Camera System** 

**Rear Camera & Display** 

**Digital Display (Speedometer)** 